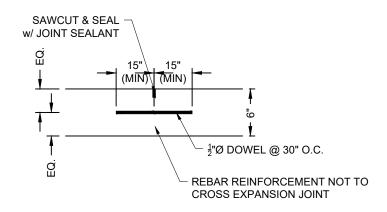

## **CONSTRUCTION JOINT**

## **NOTE:**

- CONTROL JOINTS TO BE PLACED AT MAX 10' INTERVALS. 1.
- CONSTRUCTION JOINTS TO BE PLACED AT MAX 40' INTERVALS. 2.
- DOWELS SHALL BE CENTERED IN THE P.C.C. SECTION AND SHALL BE PLACED PARALLEL TO THE TOP 3. OF THE CONCRETE SURFACE WITHIN A TOLERANCE OF  $\pm$   $\frac{1}{16}$ ". EXPOSED END OF DOWEL SHALL BE GREASED PRIOR TO POURING PCC PAVEMENT. THE LENGTH OF
- 4. THE DOWELS AND TIE BARS TO BE EMBEDDED 15" INTO THE SLAB.
- DOWELS SHALL BE 30" LONG,  $\frac{1}{2}$ " DIAMETER, SMOOTH WITH SAWCUT ENDS, NOT SHEARED. 5.