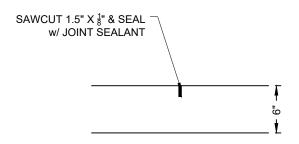

## **CONTROL JOINT**

## **NOTE:**

- CONTROL JOINTS TO BE PLACED AT MAX 10' INTERVALS. 1.
- CONSTRUCTION JOINTS TO BE PLACED AT MAX 40' INTERVALS. 2.
- DOWELS SHALL BE CENTERED IN THE P.C.C. SECTION AND SHALL BE PLACED PARALLEL TO THE TOP 3. OF THE CONCRETE SURFACE WITHIN A TOLERANCE OF  $\pm$   $\frac{1}{16}$ ". EXPOSED END OF DOWEL SHALL BE GREASED PRIOR TO POURING PCC PAVEMENT. THE LENGTH OF
- 4. THE DOWELS AND TIE BARS TO BE EMBEDDED 15" INTO THE SLAB.
- DOWELS SHALL BE 30" LONG,  $\frac{1}{2}$ " DIAMETER, SMOOTH WITH SAWCUT ENDS, NOT SHEARED. 5.